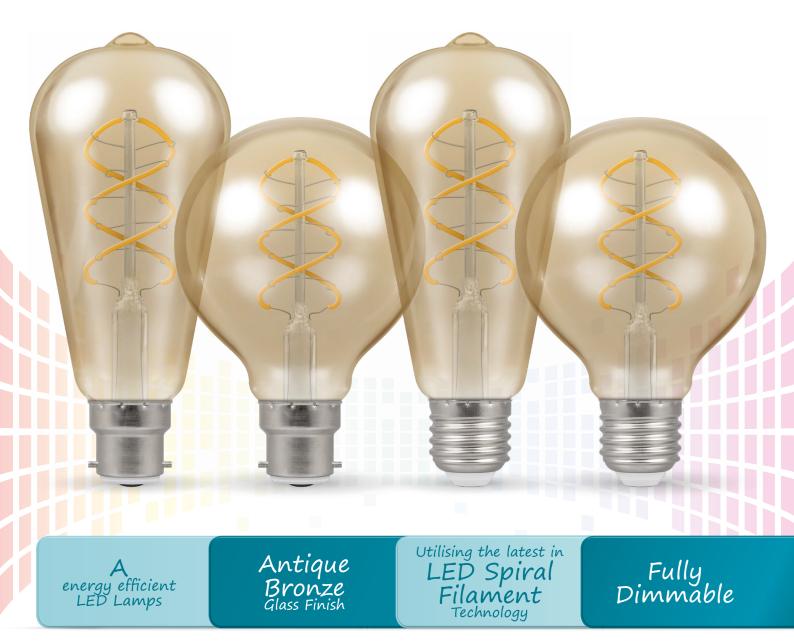

## LED Antique-Bronze Spiral Filament Range

## LED Antique-Bronze Spiral Filament Range

| Code | Description              | Сар     | Wattage | Colour Temp            | Lumen | Life       | CRi | Diameter | Height | Energy<br>Rating | Price |
|------|--------------------------|---------|---------|------------------------|-------|------------|-----|----------|--------|------------------|-------|
| 6591 | LED ST64 Spiral Filament | BC-B22d | 6W      | 2200K Extra Warm White | 250lm | 15,000 hrs | ≥80 | 64mm     | 138mm  | Α                |       |
| 6607 | LED ST64 Spiral Filament | ES-E27  | 6W      | 2200K Extra Warm White | 250m  | 15,000 hrs | ≥80 | 64mm     | 140mm  | Α                |       |
| 6614 | LED G80 Spiral Filament  | BC-B22d | 6W      | 2200K Extra Warm White | 250lm | 15,000 hrs | ≥80 | 80mm     | 120mm  | Α                |       |
| 6621 | LED G80 Spiral Filament  | ES-E27  | 6W      | 2200K Extra Warm White | 250lm | 15,000 hrs | ≥80 | 80mm     | 122mm  | Α                |       |