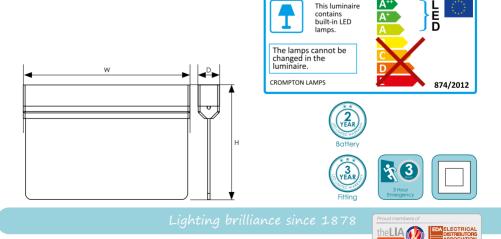

| Product<br>Code | Details                       | Watts<br>(W) | Volts<br>(V) |     | Dimensions<br>(mm) |    |   |
|-----------------|-------------------------------|--------------|--------------|-----|--------------------|----|---|
|                 |                               |              |              | W   | Н                  | D  |   |
| Single Carto    | n                             |              |              |     |                    |    |   |
| 14022           | LED Emergency Blade           | 1.2          | 240          | 267 | 187                | 34 | 1 |
| 14039           | Legend Set - Arrow Up         |              |              | 261 | 133                |    | 1 |
| 14046           | Legend Set - Arrow Left/Right |              |              | 261 | 133                |    | 1 |
| 14595           | Suspension Kit                |              |              |     |                    |    |   |
| 14572           | Recessed Kit                  |              |              |     |                    |    |   |