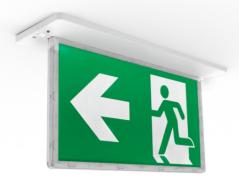

## LED Emergency Blade

A sleek and stylish LED emergency blade with down arrow legend set and integrated emergency driver. Can be surface mounted to either ceilings and walls, or can be mounted perpendicular to a wall. Optional suspension kit or recessed kit available.

- Suitable for surface mounting on ceilings or walls
- Maintained or non-maintained functionality
- Manual test function with LED indicator
- 3 years life span with 500 recharge cycles
- 3-hour emergency running time
- 24-hour charge time
- IP20 rated for indoor use
- Features an integrated emergency driver fitted with a LiFePO4 3.2V 600mAh battery
- Base unit comes complete with arrow down legend set
- Up, left and right legend sets available
- Leaend sets compliant with ISO3864 Parts 1&3 with 26m legible viewing distance
- Optional suspension kit or recessed kit available