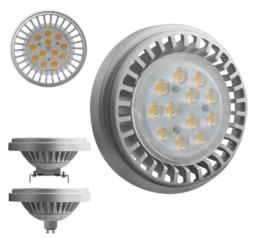

## LED AR111 12.5W Direct Retrofit

LED AR11 Retrofit. Energy saving with low power consumption. Typical uses include bars, restaurants, retail display and hotels. For use in display lighting.

- Energy saving direct retrofit LED AR111
- 15.000 hour life
- 30,000 switching cycles
- Available as 12V G53 retrofit, or with 240V GU10 cap
- 3000K warm white or 4000K cool white colour temperature
- Colour rendering index Ra≥80
- Exact shape and size as traditional halogen AR111
- Instant full light
- Suitable for indoor use only
- Not suitable for dimming