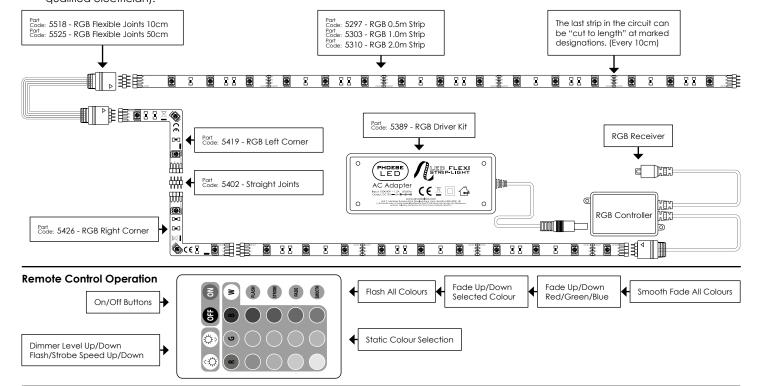

## **Assembly Instructions**

- 1. Follow the diagram below for a typical LED Flexi Strip-Light circuit.
- 2. The connections are polarity sensitive: Always match up the "RGB + -" with a corresponding "RGB + -".
- 3. The LED Flexi-Strip Light strips are IP65 rated and are suitable for outdoor use.
- 4. The power supply is IP20 rated and must be installed in a dry location only. When installing outdoors care must be taken to isolate the power supply into a suitable IP65 rated weather-proof box in accordance with current IEE/Wiring Regulations (if in doubt, consult a qualified electrician).

Images are for information only. Phoebe LED shall not be held liable for improper operation of the luminaire in circumstances where procedures and specifications have not been followed correctly.

Tel: +44 (0)1274 657 088 Fax: +44 (0)1274 657 087 Web: www.phoebeled.com