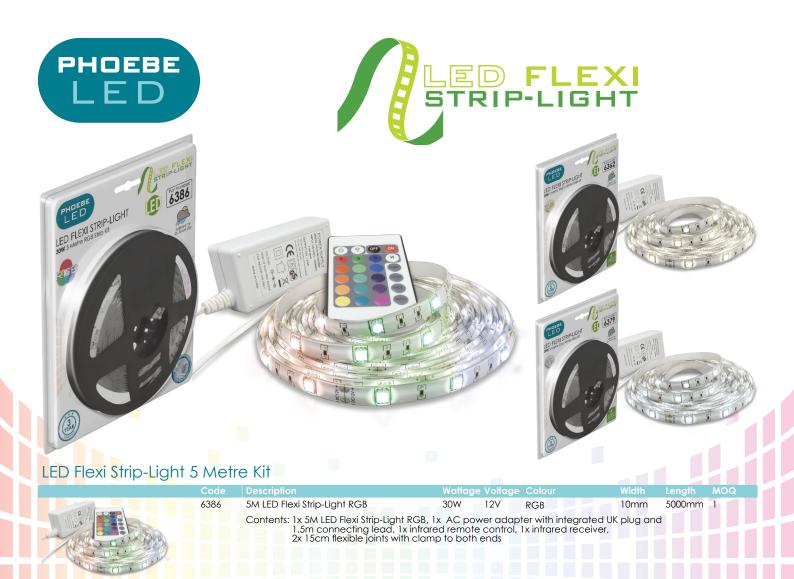

30W

Contents: 1x 5M LED Flexi Strip-Light WW, 1x AC power adapter with integrated UK plug and 1.5m connecting lead, 2x 15cm flexible joints with clamp to both ends

30W

Contents: 1x 5M LED Flexi Strip-Light CW, 1x AC power adapter with integrated UK plug and 1.5m connecting lead, 2x 15cm flexible joints with clamp to both ends

12V

12V

10mm

10mm

3000K Warm White

5500K Cool White

5000mm

5000mm