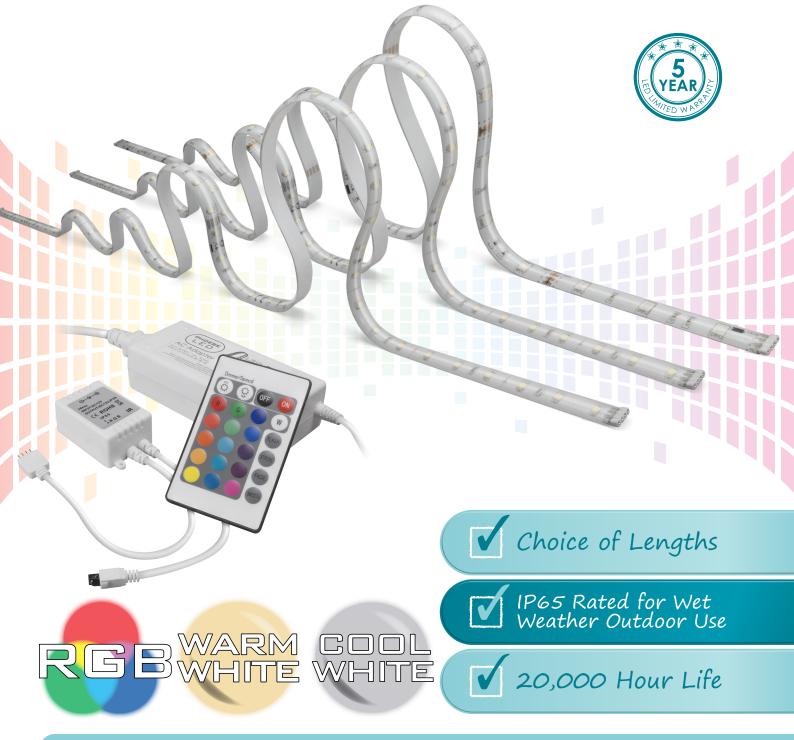

## Ideal for Under-Cabinet, Garden Patio and Concealed Accent Lighting Applications

Lighting brilliance since 1878

Phoebe LED<sup>Im</sup> is a trading name of Crompton Lamps Limited registered in England and Wales No. 05590551 Registered office and correspondence address: Unit 2, Marrtree Business Park, Bowling Back Lane, Bradford BD4 8QE