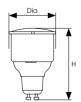

| Product<br>Code | Watts<br>(W) | Volts<br>(V) | Cap  | Colour<br>Appearance | Colour<br>Temp<br>(K) |     | Total<br>Lumens<br>(lm) |    |      | Dimensions<br>(mm) |    | Energy<br>Rating | Order<br>Qty |
|-----------------|--------------|--------------|------|----------------------|-----------------------|-----|-------------------------|----|------|--------------------|----|------------------|--------------|
|                 |              |              |      |                      |                       |     |                         |    |      | Dia                | Н  |                  |              |
| Single Carton   |              |              |      |                      |                       |     |                         |    |      |                    |    |                  |              |
| 4566            | 3.5          | 240          | GU10 | Warm White           | 2700                  | 230 | 275                     | 40 | 110° | 50                 | 75 | A <sup>+</sup>   | 1            |
| 4573            | 3.5          | 240          | GU10 | Cool White           | 4000                  | 250 | 305                     | 40 | 110° | 50                 | 75 | A <sup>+</sup>   | 1            |