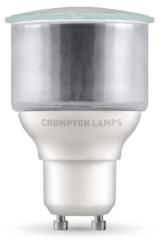

## LED Long Barrel GU10 SMD

LED retrofit lamp featuring a long barrelled body to which is exactly the same shape and size of our Compact Fluorescent GU10 but featuring the latest low energy LED SMD technology.

- 15,000 hour life
- 10,000 switching cycles
- 2700K warm white or 4000K cool white colour options
- Colour rendering index Ra≥80
- GU10 cap with hole compatible with L1 low energy fitting
- Suitable for fire rated downlights
- Not suitable for dimming
- Recommended for indoor use only