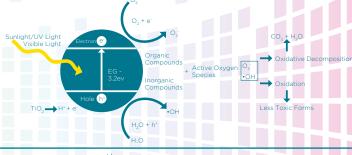

## Features of the Anti-Viral Front Lens Coating

- Air Purifying it purifies and degrades VOC (volatile organic compounds), Formaldehyde, NOx and SOx gases in the surrounding air.
- De-odourising it degrades organic compounds.
- It is self-cleaning as it prevents dirt settling on the surface and also protects the surface from corrosion over its lifetime.
- lt is anti-microbial and eliminates bacteria, virus and fungi.
- The material is FDA approved (Biocidal mechanism TTA)

#### How does it work?

The LED panel has a special TTA nano-composite coating applied to it which provides 24-hour anti-bacterial protection. This is achieved with a three-step process.

The active ingredients in the coating, Titanium Dioxide (TiO2) and Silver (Ag) ions, react with sulphur (S) and hydrogen (H) in the bacteria to inhibit their reproduction.

- A photo catalyst process generates super-oxide radicals which helps decompose bacteria.
- The TTA coating has a surface charge which attracts bacteria and ruptures their cell membrane ultimately killing the bacteria.