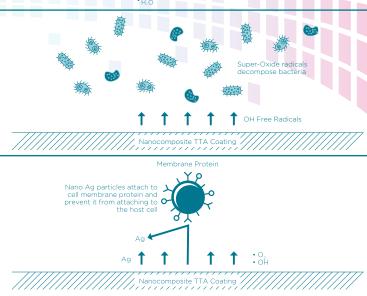

#### How does it work?

The LED panel has a special TTA nano-composite coating applied to it which provides 24-hour anti-bacterial protection. This is achieved with a three-step process.

The active ingredients in the coating, Titanium Dioxide (TiO2) and Silver (Ag) ions, react with sulphur (S) and hydrogen (H) in the bacteria to inhibit their reproduction.

- A photo catalyst process generates super-oxide radicals which helps decompose bacteria.
- The TTA coating has a surface charge which attracts bacteria and ruptures their cell membrane ultimately killing the bacteria.