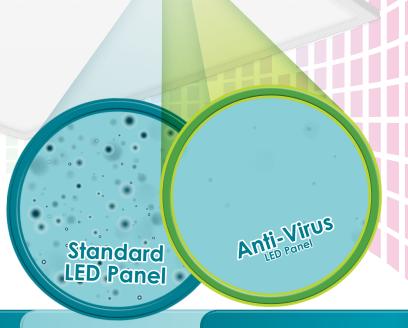

## Features of the Anti-Viral Front Lens Coating

- Air Purifying it purifies and degrades VOC (volatile organic compounds), Formaldehyde, NOx and SOx gases in the surrounding air.
- De-odourising it degrades organic compounds.
- It is self-cleaning as it prevents dirt settling on the surface and also protects the surface from corrosion over its lifetime.
- lt is anti-microbial and eliminates bacteria, virus and fungi.
- The material is FDA approved (Biocidal mechanism TTA)

#### How does it work?

The LED panel has a special TTA nano-composite coating applied to it which provides 24-hour anti-bacterial protection. This is achieved with a three-step process.

The active ingredients in the coating, Titanium Dioxide (TiO2) and Silver (Ag) ions, react with sulphur (S) and hydrogen (H) in the bacteria to inhibit their reproduction.

- A photo catalyst process generates super-oxide radicals which helps decompose bacteria.
- The TTA coating has a surface charge which attracts bacteria and ruptures their cell membrane ultimately killing the bacteria.