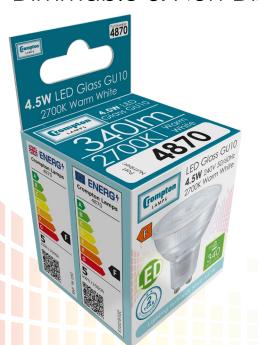

## LED GU10 Glass SMD

Dimmable & Non-Dimmable

IP20 rated for indoor use

Dimmable of non-dimmable options

2700K warm white or 4000K cool white colour

| Code                                                                                                                        | Product Name       | Watts | Colour           | Useful Lumens | Total Lumens | Beam Angle | Diameter | Height | Price |
|-----------------------------------------------------------------------------------------------------------------------------|--------------------|-------|------------------|---------------|--------------|------------|----------|--------|-------|
| Dimmable* - Single Carton                                                                                                   |                    |       |                  |               |              |            |          |        |       |
| 6102                                                                                                                        | LED GU10 Glass SMD | 5     | 2700K Warm White | 330lm         | 360lm        | 35°        | 50mm     | 56mm   |       |
| 6119                                                                                                                        | LED GU10 Glass SMD | 5     | 4000K Cool White | 390lm         | 420lm        | 35°        | 50mm     | 56mm   |       |
| Non-Dimmable - Single Carton                                                                                                |                    |       |                  |               |              |            |          |        |       |
| 4870                                                                                                                        | LED GU10 Glass SMD | 4.5   | 2700K Warm White | 340lm         | 380lm        | 35°        | 50mm     | 53mm   |       |
| 4887                                                                                                                        | LED GU10 Glass SMD | 4.5   | 4000K Cool White | 360lm         | 400lm        | 35°        | 50mm     | 53mm   |       |
| The lamp is compatible with most dimmer switches, please refer to website for up to date list of compatible dimmer switches |                    |       |                  |               |              |            |          |        |       |