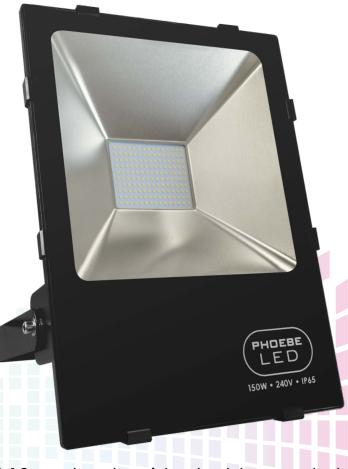

LED Atlas Commercial Floodlight IP65 Rated - High Powered

- Fitted with 1.5 metre TRS cable and 10mm heat-resistant rubber gasket
- IP65 rated Mean Well driver (ELG-A Series) with constant current and constant voltage operation for long-life performance

IP65 Rated For Outdoor Use

110lm/W Philips LED Chips

180° Adjustable Bracket

Long-Life 50,000 Hrs

| Code  | Product Name                    | Watts | Voltage | Colour           | Lumen   | Width | Depth | Height | Weight | MOQ |
|-------|---------------------------------|-------|---------|------------------|---------|-------|-------|--------|--------|-----|
| 11001 | Atlas LED Commercial Floodlight | 80W   | 240V    | 5000K Cool White | 8800lm  | 250mm | 70mm  | 285mm  | 3.5kg  | 1   |
| 11004 | Atlas LED Commercial Floodlight | 150W  | 240V    | 5000K Cool White | 16500lm | 380mm | 115mm | 500mm  | 9kg    | 1   |