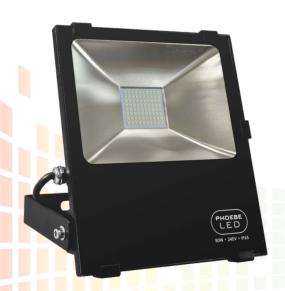

LED Atlas Commercial Floodlight IP65 Rated - High Powered

- Fitted with 1.5 metre TRS cable and 10mm heat-resistant rubber gasket
- IP65 rated Mean Well driver (ELG-A Series) with constant current and constant voltage operation for long-life performance

IP65 Rated For Outdoor Use

110lm/W Philips LED Chips

180° Adjustable Bracket

Long-Life 50,000 Hrs

| Code  | Product Name                    | Watts | Voltage | Colour           | Lumen   | Width | Depth | Height | Weight | MOQ |
|-------|---------------------------------|-------|---------|------------------|---------|-------|-------|--------|--------|-----|
| 11001 | Atlas LED Commercial Floodlight | 80W   | 240V    | 5000K Cool White | 8800lm  | 250mm | 70mm  | 285mm  | 3.5kg  | 1   |
| 11004 | Atlas LED Commercial Floodlight | 150W  | 240V    | 5000K Cool White | 16500lm | 380mm | 115mm | 500mm  | 9kg    | 1   |