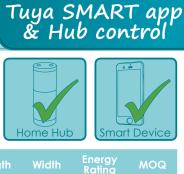

## LED 18W 5m SMART Flexi-Strip

RGB + Tuneable White 5 Metre Kit.

- Connects wirelessly with your home network, no bridge device required
- Home hub compatible\*1
- ≽ Smart device compatible, Tuya Smart app required\*2
  - 1500lm total lumens
  - Colour changing RGB with tuneable white 2700K warm white to 6500K daylight
  - Dimmable\*3
  - Cut and rejoin at 10cm intervals with provided connecting leads
  - Strong 3M backing for easy and sturdy installation
- 📂 Instant full light
- Recommended for indoor use

RGB +

A<sup>+</sup>

1

WiFi 2.4 GHz 802.11b/g/n

Tuya Smart

Download on the

App Store

GET IT ON Google Play