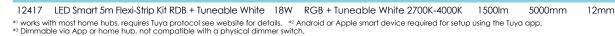

## LED 18W 5m SMART Flexi-Strip

RGB + Tuneable White 5 Metre Kit.

- Connects wirelessly with your home network, no bridge device required
- Home hub compatible\*1
- ≽ Smart device compatible, Tuya Smart app required\*2
  - 1500lm total lumens
  - Colour changing RGB with tuneable white 2700K warm white to 6500K daylight
  - Dimmable\*3
  - Cut and rejoin at 10cm intervals with provided connecting leads
  - Strong 3M backing for easy and sturdy installation
- 📂 Instant full light
- Recommended for indoor use

RGB +

A<sup>+</sup>

1

WiFi 2.4 GHz 802.11b/g/n

Tuya Smart

Download on the

App Store

GET IT ON Google Play