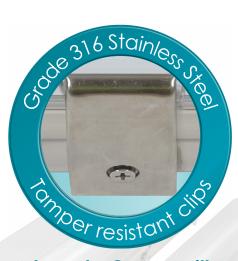

## Benefits and Features

- Top Quality at a mid-price point.
- Single and twin options in 5ft & 6ft lengths
- Pre-wired for LED Quick and easy to install.
- Choice of colours with added benefit of future LED tube sales.
- User replaceable lamps, no need to call a contractor.
- Made from Extremely tough ABS for maximum damage resistance.
- Grade 316 stainless steel tamper resistant clips with screws, will not rust with age for ease of future maintenance.