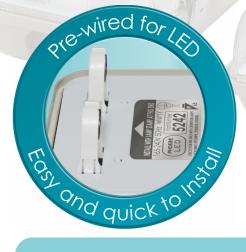

## Benefits and Features

- Top Quality at a mid-price point.
- Single and twin options in 5ft & 6ft lengths
- Pre-wired for LED Quick and easy to install.
- Choice of colours with added benefit of future LED tube sales.
- User replaceable lamps, no need to call a contractor.
- Made from Extremely tough ABS for maximum damage resistance.
- Grade 316 stainless steel tamper resistant clips with screws, will not rust with age for ease of future maintenance.