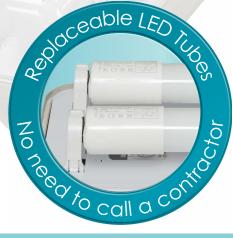

## Benefits and Features

- Top Quality at a mid-price point.
- Single and twin options in 5ft & 6ft lengths
- Pre-wired for LED Quick and easy to install.
- Choice of colours with added benefit of future LED tube sales.
- User replaceable lamps, no need to call a contractor.
- Made from Extremely tough ABS for maximum damage resistance.
- Grade 316 stainless steel tamper resistant clips with screws, will not rust with age for ease of future maintenance.