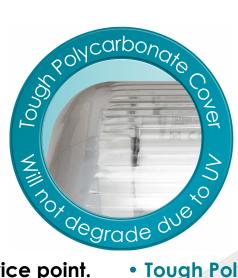

- Tough Polycarbonate Cover, will not degrade due to UV and is much stronger than the Acrylic covers used on budjet units.
- Higher Lumen maintenance factor and low flicker rate compared to traditional Flourescent tubes makes these units Ideal for use with CCTV.
- Fully enclosed and secure, Suitable for use in food preparation areas.
- Comes with mounting brackets, suspension eyelets and knockout points for surface, suspension or conduit mounting options.