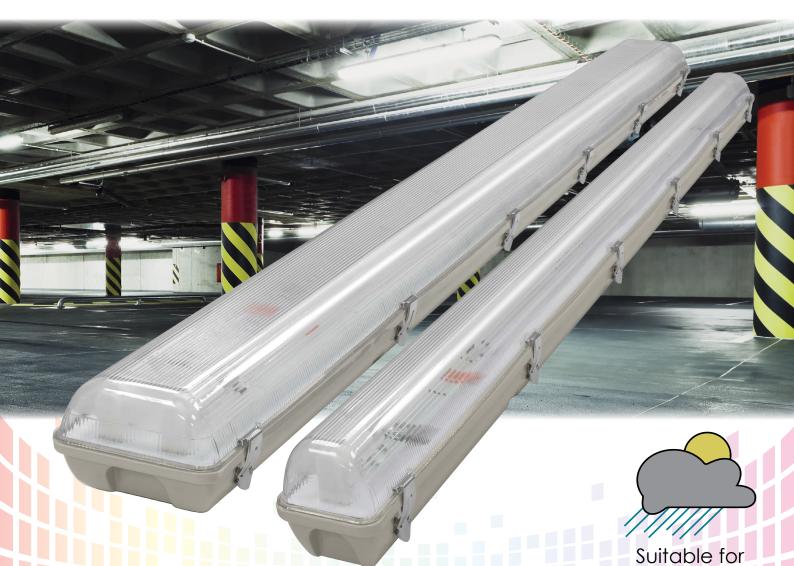

- Non-Corrosive T8 fitting
- IP65 Rated Suitable for Outdoor Use
- ABS and Polycarbonate Construction
- Tamper resistant stainless steel clips (Grade 316)
- 4ft, 5ft & 6ft Lengths
- Single and Twin Battens
- Pre-wired for use with Crompton Lamps LED T8 Tubes
- Suitable for Surface, Conduit or Suspension mount

Tel: +44 (0)1274 657 088 Fax: +44 (0)1274 657 087 Email: sales@phoebeled.com Web: www.phoebeled.com

Outdoor Use