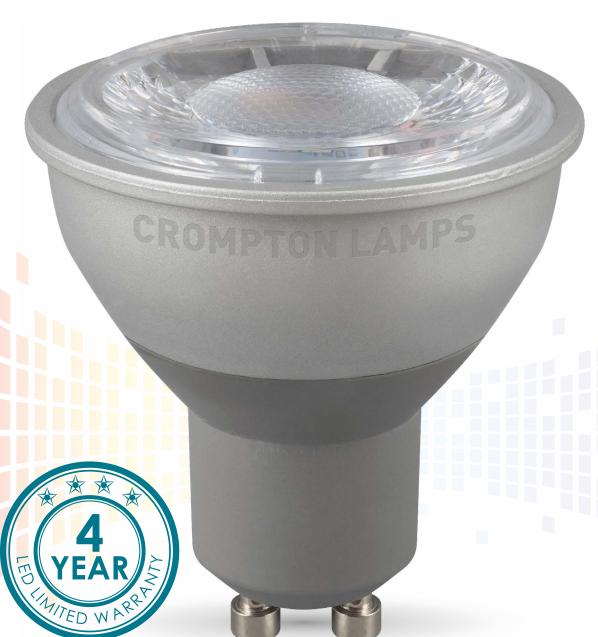

## 7W LED GU10 SMD High Output

## HIGH OUTPUT

Approximately Equivalent to a75W Halogen GU10!

Beam Angle 35° Medium Spot

A+ Energy Efficiency

| Code | Description              | Wattage | Voltage | Colour Temp      | Useful<br>Lumen | Beam<br>Angle | Life       | Energy Rating Price |
|------|--------------------------|---------|---------|------------------|-----------------|---------------|------------|---------------------|
| 5655 | LED GU10 SMD High Output | 7W      | 240V    | 2700K Warm White | 500lm           | 35°           | 25,000 hrs | A <sup>+</sup>      |
| 5662 | LED GU10 SMD High Output | 7W      | 240V    | 4000K Cool White | 530lm           | 35°           | 25,000 hrs | A+                  |