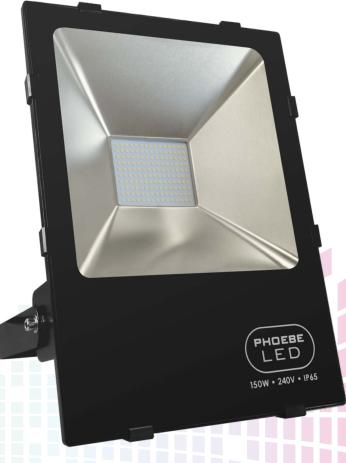

LED Atlas Commercial Floodlight IP65 Rated - High Powered

- Fitted with 1.5 metre TRS cable and 10mm heat-resistant rubber gasket
- IP65 rated Mean Well driver (ELG-A Series) with constant current and constant voltage operation for long-life performance

IP65 Rated For Outdoor Use

110lm/W Philips LED Chips

180° Adjustable Bracket

Long-Life 50,000 Hrs

| Code  | Product Name                    | Watts | Voltage | Colour           | Lumen   | Width | Depth | Height | Weight | Price |
|-------|---------------------------------|-------|---------|------------------|---------|-------|-------|--------|--------|-------|
| 11001 | Atlas LED Commercial Floodlight | 80W   | 240V    | 5000K Cool White | 8800lm  | 250mm | 70mm  | 285mm  | 3.5kg  |       |
| 11004 | Atlas LED Commercial Floodlight | 150W  | 240V    | 5000K Cool White | 16500lm | 380mm | 115mm | 500mm  | 9kg    |       |