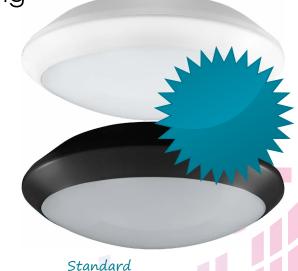

15W Energy Efficcient Integrated Round Bulkhead IP66 Ingress Rating, IK10 Impact Rating

- Suitable for wall or ceiling mounting, indoors or outdoors
- Built-in safety isolating control gear with short circuit protection
- Long life 35,000 hours maintenance free operation
- IP66 rated suitable for outdoor use
- 3000K warm white and 4000K cool white colour options
- Available in Black or white finish with opal diffuser and optional eyelid cover
- Constructed from tough polycarbonate with IK10 impact rating

**IP66** Rated Suitable for Outdoor Use

**IK10** Impact Rating Built-in

Optional Extra Eyelid Cover

| Code    | Product Name                            | Watts | Useful<br>Lumens | Total<br>Lumens | Beam<br>Angle | Diameter | Depth | Price |
|---------|-----------------------------------------|-------|------------------|-----------------|---------------|----------|-------|-------|
| 10628   | Melana IP66 LED round bulkhead in white | 15W   | 1100lm           | 1300lm          | 110°          | 308mm    | 89mm  |       |
| 6492    | Melana IP66 LED round bulkhead in white | 15W   | 1100lm           | 1300lm          | 110°          | 308mm    | 89mm  |       |
| 10635   | Melana IP66 LED round bulkhead in black | 15W   | 1100lm           | 1300lm          | 110°          | 308mm    | 89mm  |       |
| 6508    | Melana IP66 LED round bulkhead in black | 15W   | 1100lm           | 1300lm          | 110°          | 308mm    | 89mm  |       |
| Accesso | ries - Single Carton                    |       |                  |                 |               |          |       |       |
| 10277   | Melana round bulkhead eyelid in white   |       |                  |                 |               | 308mm    |       |       |
| 10260   | Melana round bulkhead eyelid in black   |       |                  |                 |               | 308mm    |       |       |