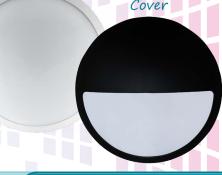

**IP66** Rated Suitable for Outdoor Use

**IK10** Impact Rating Built-in

Optional Extra Eyelid Cover

| Code    | Product Name                            | Watts | Useful<br>Lumens | Total<br>Lumens | Beam<br>Angle | Diameter | Depth | Price |
|---------|-----------------------------------------|-------|------------------|-----------------|---------------|----------|-------|-------|
| 10628   | Melana IP66 LED round bulkhead in white | 15W   | 1100lm           | 1300lm          | 110°          | 308mm    | 89mm  |       |
| 6492    | Melana IP66 LED round bulkhead in white | 15W   | 1100lm           | 1300lm          | 110°          | 308mm    | 89mm  |       |
| 10635   | Melana IP66 LED round bulkhead in black | 15W   | 1100lm           | 1300lm          | 110°          | 308mm    | 89mm  |       |
| 6508    | Melana IP66 LED round bulkhead in black | 15W   | 1100lm           | 1300lm          | 110°          | 308mm    | 89mm  |       |
| Accesso | ries - Single Carton                    |       |                  |                 |               |          |       |       |
| 10277   | Melana round bulkhead eyelid in white   |       |                  |                 |               | 308mm    |       |       |
| 10260   | Melana round bulkhead eyelid in black   |       |                  |                 |               | 308mm    |       |       |