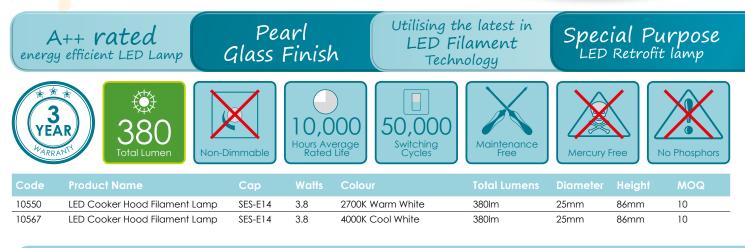

## **3.8W LED Cooker Hood Filament Lamp** Special purpose LED retrofit

Extreamely low power consumption LED special purpose replacement lamp featuring LED filament technology. Full pearl glass lamp to closely mimic old fashioned traditional lamps.

10,0<mark>0</mark>0 hour life

50,000 switching cycles

2700K warm white and 4000K cool white colour options

Colour rendering index Ra≥80

SES-E14 cap

Pearl filament finish

Not suitable for dimming

Recommended for indoor use only