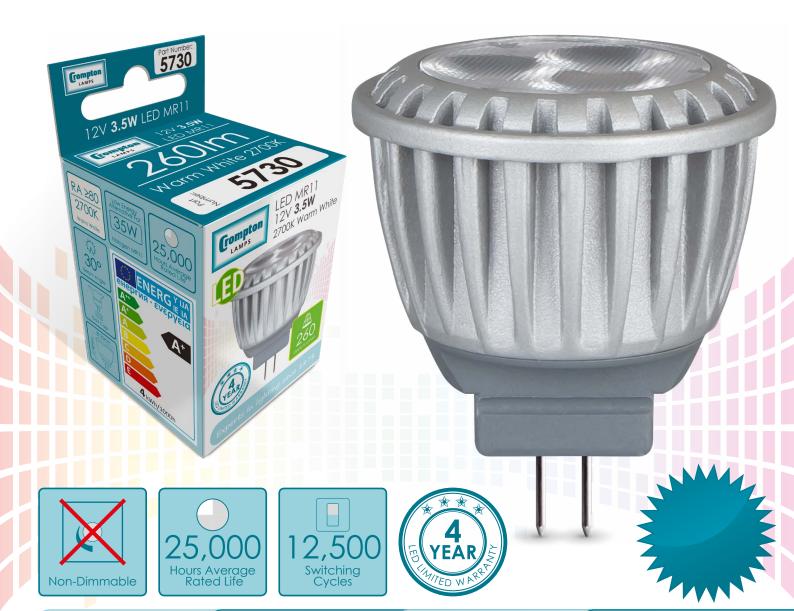

## LED 12V MR11 SMD

A+ Energy Rated 2700K Warm White or 4000K Cool White

**ONLY 3.5W!** 

35W Halogen Equivalent

## LED MR11 SMD

| Code | Wattage | Voltage | Сар | Colour Temp      | Useful<br>Lumen | Equiv. | Beam<br>Angle | Dimensions<br>W H |      | Energy<br>Rating | Price |
|------|---------|---------|-----|------------------|-----------------|--------|---------------|-------------------|------|------------------|-------|
| 5730 | 3.5W    | 12V     | GU4 | 2700K Warm White | 260lm           | 35W    | 30°           | 35mm              | 40mm | A <sup>+</sup>   |       |
| 5747 | 3.5W    | 12V     | GU4 | 4000K Cool White | 280lm           | 35W    | 30°           | 35mm              | 40mm | A <sup>+</sup>   |       |