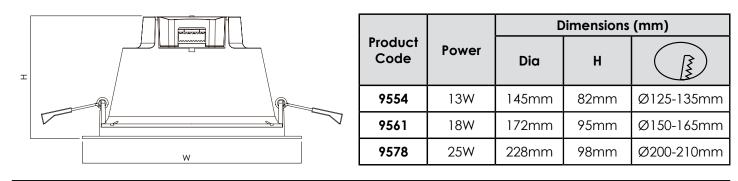

This instruction sheet is relevant to Phoebe LED Plato Downlights product codes: 9554, 9561, 9578

**THANK YOU for buying this PHOEBE LED product.** To help ensure this luminaire gives complete satisfaction please only use it according to the following instructions, and then pass the instructions to the appropriate person for retention and future reference.

## Warning

- 1. Installation only to be carried out by a qualified electrician
- 2. Please ensure surface is suitable and capable of holding the luminaire's weight
- 3. Pre-cut hole before installation, (see below chart for hole diameter)
- 4. Do not operate if product is damaged
- 5. IP54 rated, suitable for bathroom zones 1-2 when combined with suitable IP rated junction box
- 6. This product is not suitable for fire rated installations
- 7. This luminaire must be used with the supplied dimmable driver