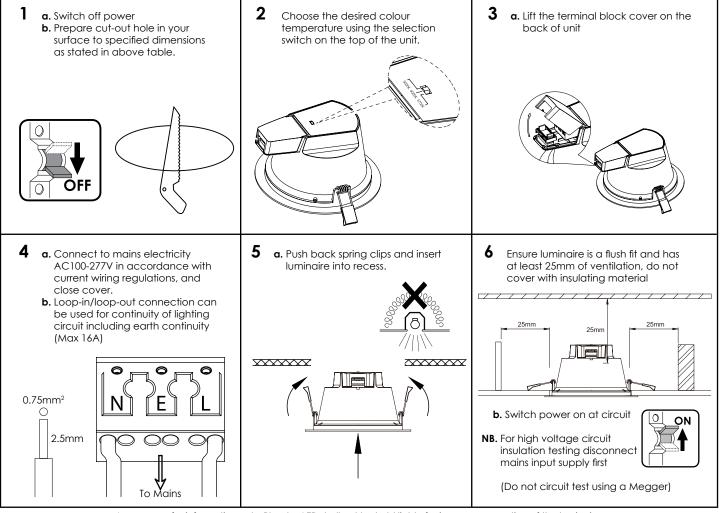

## Warning

- 1. Installation only to be carried out by a qualified electrician
- 2. Please ensure surface is suitable and capable of holding the luminaire's weight
- 3. Pre-cut hole before installation, (see below chart for hole diameter)
- 4. Do not operate if product is damaged
- 5. IP54 rated, suitable for bathroom zones 1-2 when combined with suitable IP rated junction box
- 6. This product is not suitable for fire rated installations
- 7. This luminaire must be used with the supplied dimmable driver

The light source of this luminaire is not replaceable; when the light source reaches it's end of life the whole luminaire should be replaced

Images are for information only. Phoebe LED shall not be held liable for improper operation of the luminaire in circumstances where procedures and specifications have not been followed correctly. Crompton Lamps Limited 2017