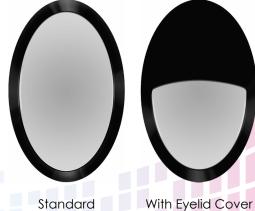

Melana LED Oval Bulkhead

Mains operated energy efficient integrated LED oval bulkhead available as standard or with eyelid cover.

- Suitable for wall or ceiling mounting, indoors or outdoors
- Fully IP66 rated suitable for outdoor use
- High impact IK10 rating, constructed from tough polycarbonate
- Long life 30,000 hours maintenance free operation
- 100° beam angle
- 4000K cool white colour temperature
- Colour rendering index Ra≥80
- Black finish with opal diffuser
- Built-in safety isolating control gear with short circuit protection
- Instant full light
- Not suitable for dimming

| itandard | With Eyelid Cover |
|----------|-------------------|
|          |                   |