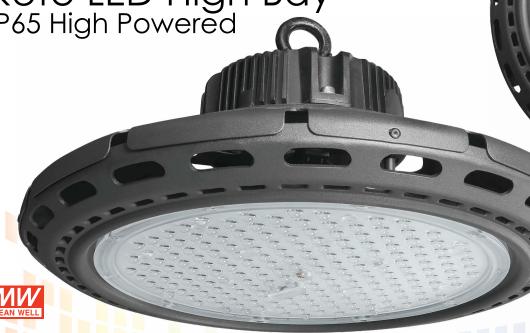

Keto LED High Bay IP65 High Powered

Smooth body design helps prevent dust build-up

High efficiency 100lm/W

IP65 rated for indoor/outdoor use

Glass-free lens suitable for farming and agriculture

Driver housing away from body to maximise ventilation and dissipate heat

60° or 90° Beam Angle

High Grade Heat Dissipation

Suitable for industrial, commercial, farming or agriculture

Quality Assured Mean Well driver and Philips Lumileds Chips

| Code | Product Name                 | Watts | Colour           | Useful Lumens | Total Lumens | Beam Angle | Diameter | Height | MOQ |
|------|------------------------------|-------|------------------|---------------|--------------|------------|----------|--------|-----|
| 7055 | Keto Integrated LED High Bay | 100W  | 4000K Cool White | 10120lm       | 11000lm      | 90°        | 320mm    | 189mm  | 1   |
| 7062 | Keto Integrated LED High Bay | 150W  | 4000K Cool White | 15300lm       | 16500lm      | 90°        | 383mm    | 217mm  | 1   |
| 7079 | Keto Integrated LED High Bay | 220W  | 4000K Cool White | 22600lm       | 25000lm      | 90°        | 383mm    | 217mm  | 1   |
| 7642 | Keto Integrated LED High Bay | 100W  | 4000K Cool White | 10120lm       | 11000lm      | 60°        | 320mm    | 189mm  | 1   |
| 7659 | Keto Integrated LED High Bay | 150W  | 4000K Cool White | 15300lm       | 16500lm      | 60°        | 383mm    | 217mm  | 1   |
| 7666 | Keto Integrated LED High Bay | 220W  | 4000K Cool White | 22600lm       | 25000lm      | 60°        | 383mm    | 217mm  | 1   |