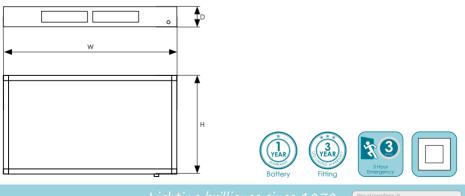

## LED Emergency Wall Box

LED emergency wall box with down arrow legend set and integrated emergency driver. Constructed from steel with acrylic front panel.

- Suitable for surface mounting
- · Maintained or non-maintained functionality
- 3 years life span with 500 recharge cycles
- 3-hour emergency running time
- 24-hour charge time
- IP20 rated for indoor use
- Features an integrated emergency driver fitted with a 3.6V 1.8Ah Ni-cd battery

| Product<br>Code | Details                  | Watts<br>Maintained Nor<br>(W) |     | Volts<br>(V) | Dimensions<br>(mm) |    |     | Order Qty |
|-----------------|--------------------------|--------------------------------|-----|--------------|--------------------|----|-----|-----------|
|                 |                          |                                | (₩) |              | W                  | D  | н   |           |
| Single Carto    | on .                     |                                |     |              |                    |    |     |           |
| 14060           | LED Emergency Wall Box   | 5.5                            | 1.8 | 240          | 316                | 75 | 228 | 1         |
| 14077           | Legend Set - Arrow Up    |                                |     |              |                    |    |     | 1         |
| 14084           | Legend Set - Arrow Left  |                                |     |              |                    |    |     | 1         |
| 14091           | Legend Set - Arrow Right |                                |     |              |                    |    |     | 1         |