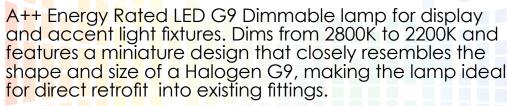

## 3W LED G9 Sunset Dim

Features Sunset Dim technology; as the lamp is dimmed the colour temperature becomes warmer to recreate the cosy feeling of a traditional lamp

- 30,000 hour life
- 50,000 switching cycles
- 28<mark>00K</mark> warm white at full power; 2200K extra warm white when dimmed to 10%
- DuoDim<sup>TM</sup> Technology compatible with both leading and trailing edge dimmers\*

A++ Energy Rated DuoDim™ Technology

Dim to Warm 2800K-2200K

Sunset Dimm

| Code | Product Name      | Watts | Colour                                    | Total Lumens | Width | Height | Price |
|------|-------------------|-------|-------------------------------------------|--------------|-------|--------|-------|
| 9974 | LED G9 Sunset Dim | 3     | 2800K Warm White - 2200K Extra Warm White | 300lm        | 17mm  | 58mm   |       |