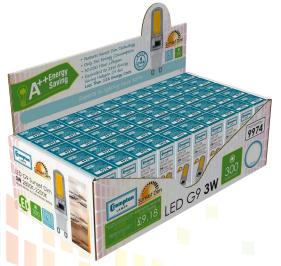

A++ Energy Rated DuoDim™ Technology

Dim to Warm 2800K-2200K

Sunset Dimm

| Code | Product Name      | Watts | Colour                                    | Total Lumens | Width | Height | Price |
|------|-------------------|-------|-------------------------------------------|--------------|-------|--------|-------|
| 9974 | LED G9 Sunset Dim | 3     | 2800K Warm White - 2200K Extra Warm White | 300lm        | 17mm  | 58mm   |       |