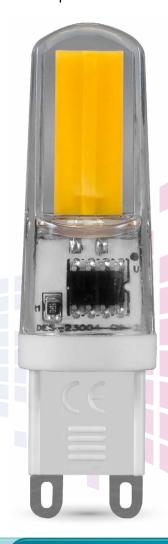

A++ Energy Rated DuoDim™ Technology

Dim to Warm 2800K-2200K

Sunset Dimm

| Code | Product Name      | Watts | Colour                                    | Total Lumens | Width | Height | Price |
|------|-------------------|-------|-------------------------------------------|--------------|-------|--------|-------|
| 9974 | LED G9 Sunset Dim | 3     | 2800K Warm White - 2200K Extra Warm White | 300lm        | 17mm  | 58mm   |       |