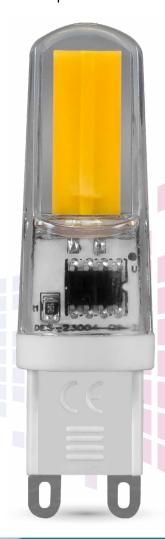

A++Energy Rated

DuoDimm Technology

Dim to Warm 2800K-2200K

Sunset Dimm

| Code | Product Name      | Watts | Colour                                    | Total Lumens | Width | Height | Price |
|------|-------------------|-------|-------------------------------------------|--------------|-------|--------|-------|
| 9974 | LED G9 Sunset Dim | 3     | 2800K Warm White - 2200K Extra Warm White | 300lm        | 17mm  | 58mm   |       |