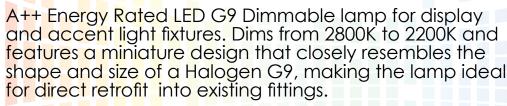

**3W** LED G9 Sunset Dim Features Sunset Dim technology; as the lamp is dimmed the colour temperature becomes warmer to recreate the cosy feeling of a traditional lamp

- 30,000 hour life
- 50,000 switching cycles
- 28<mark>00K</mark> warm white at full power; 2200K extra warm white when dimmed to 10%
- DuoDim<sup>™</sup> Technology compatible with both leading and trailing edge dimmers\*