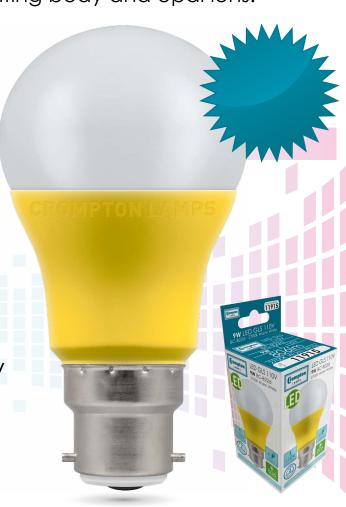

## LED 110V GLS Special Purpose Lamp

LED 110V GLS special purpose lamp for use in industrial applications. Lightweight thermal plastic heat dissipating body and opal lens.

- Exact equivalent brightness for 60W incandescent rough service GLS lamp
- 20,000 hour life
- 10,000 switching cycles
- 2700K warm white
- Colour rendering index Ra≥80
- BC-B22d or ES-E27 cap
- Opal finish with site safe yellow body
- Not suitable for dimming
- For indoor use only

## **Lightweight** thermal plastic heat dissipating body

Exact equivalent brightness

for regular 60W incandescent GLS

| 1 | Code  | Product Name             | Сар     | Watts | Colour           | Total<br>Lumens | Incan.<br>Equiv. | Dia. | Height | Energy<br>Rating | Price |
|---|-------|--------------------------|---------|-------|------------------|-----------------|------------------|------|--------|------------------|-------|
|   | 11915 | GLS 110V Thermal Plastic | BC-B22d | 6W    | 2700K Warm White | 806lm           | 40W              | 57mm | 102mm  | A <sup>+</sup>   |       |
| - | 7543  | GLS 110V Thermal Plastic | ES-E27  | 6W    | 2700K Warm White | 806lm           | 40W              | 57mm | 102mm  | A <sup>+</sup>   |       |