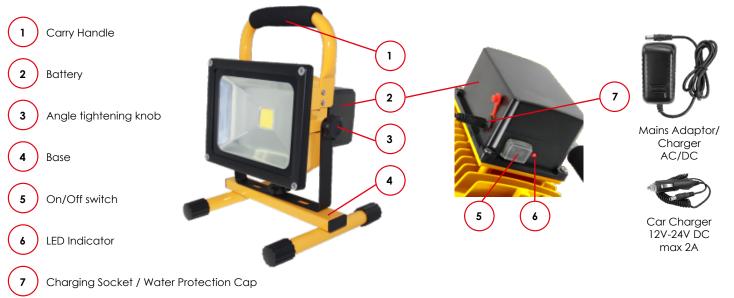

time, please contact your local distributor. This warranty does not extend to consumable items such as lamps and fuses.
- SUPPORT If advice or accessories are required, please contact your local distributor. When reporting a suspected fault or seeking support, the problem is likely to be resolved most quickly if you have full product details to-hand, as well as details of when and where it was purchased.



Images are for information only. Phoebe LED shall not be held liable for improper charging or operation of the luminaire in circumstances where procedures and specifications have not been followed correctly.

Tel: +44 (0)1274 657 088 Fax: +44 (0)1274 657 087 Web: www.phoebeled.com

## PHOEBE LED CARRYLIGHT 5594

ACCESSORIES

ACCESSORIES

ACCESSORIES



## PHOEBE LED WORKLIGHT 5600 20W



## PHOEBE LED WORKLIGHT 5617 10W



Images are for information only. Phoebe LED shall not be held liable for improper charging or operation of the luminaire in circumstances where procedures and specifications have not been followed correctly.

Tel: +44 (0)1274 657 088 Fax: +44 (0)1274 657 087 Web: www.phoebeled.com