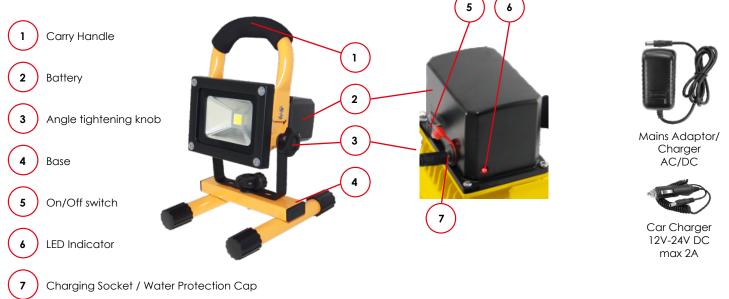

## PHOEBE LED WORKLIGHT 5600 20W

## PHOEBE LED WORKLIGHT 5617 10W

Images are for information only. Phoebe LED shall not be held liable for improper charging or operation of the luminaire in circumstances where procedures and specifications have not been followed correctly.