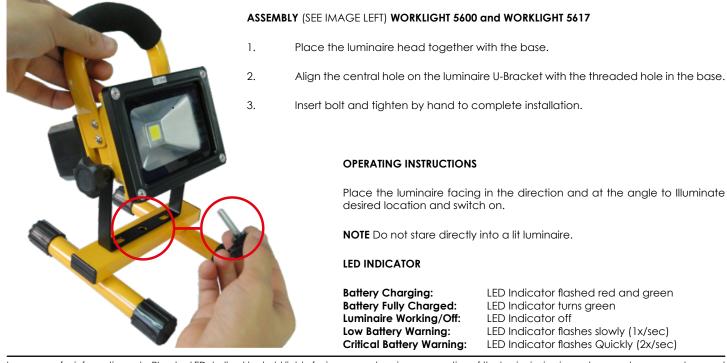

## PHOEBE LED WORKLIGHT 5600 20W

## PHOEBE LED WORKLIGHT 5617 10W

Images are for information only. Phoebe LED shall not be held liable for improper charging or operation of the luminaire in circumstances where procedures and specifications have not been followed correctly.