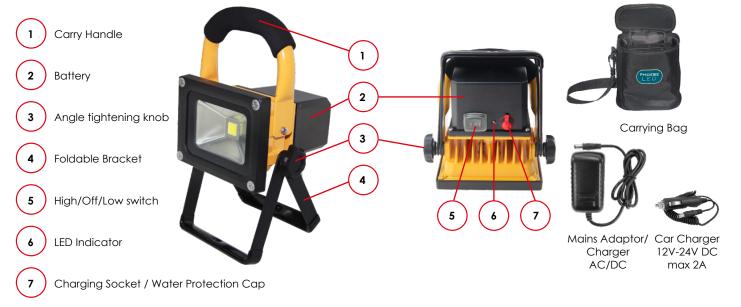

## PHOEBE LED CARRYLIGHT 5594

ACCESSORIES

ACCESSORIES

ACCESSORIES

## PHOEBE LED WORKLIGHT 5600 20W

## PHOEBE LED WORKLIGHT 5617 10W

Images are for information only. Phoebe LED shall not be held liable for improper charging or operation of the luminaire in circumstances where procedures and specifications have not been followed correctly.