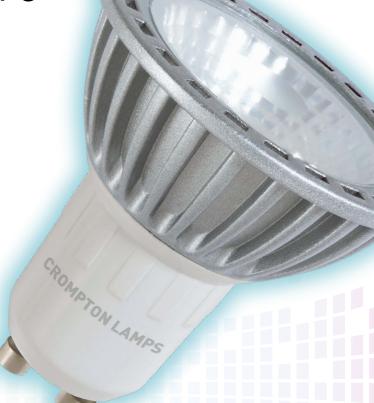

**4W** LED GU10 COB

A++ Rated Energy Efficient Lamp Suitable for Fire Rated Downlights

30° Beam Angle Ceramic Body with polycarbonate Lens

3000K Warm White 4000K Cool White

6000K Daylight