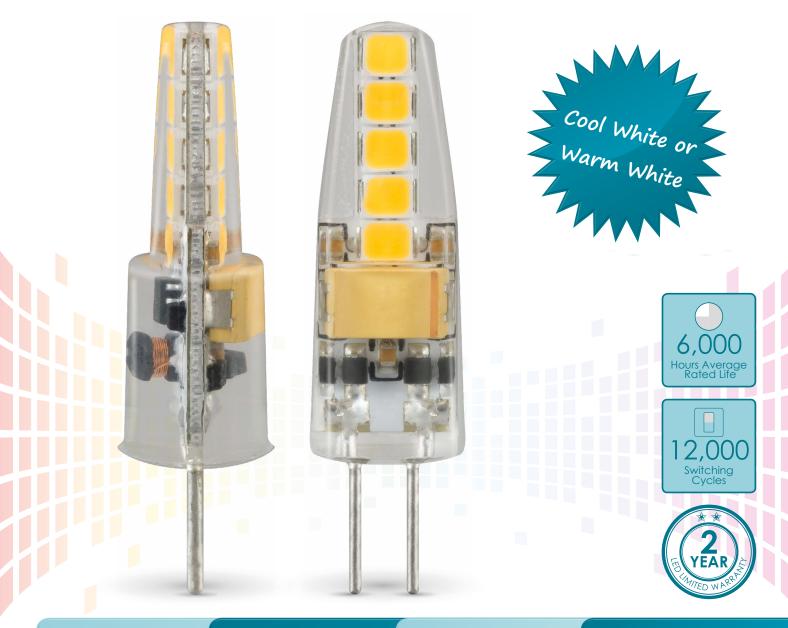

## LED G4 Low Voltage, LED Retrofit G4

Miniature Size just like a 12V Halogen G4

Equivalent to **LOW** 12V Halogen G4

Non-dimmable

## LED G4

| Code | Wattage                        | Voltage | Colour Temp      | Dimmable | Diameter | Height | Lumen | Equivalent     | Energy Price<br>Rating |
|------|--------------------------------|---------|------------------|----------|----------|--------|-------|----------------|------------------------|
| 7093 | 2W                             | 12V     | 2700K Warm White | No       | 10mm     | 37mm   | 190lm | 10W Halogen G4 | A**                    |
| 7109 | 2W                             | 12V     | 4000K Cool White | No       | 10mm     | 37mm   | 200lm | 10W Halogen G4 | A**                    |
|      |                                |         |                  |          |          |        |       |                |                        |
|      | Lighting brilliance since 1878 |         |                  |          |          |        |       |                |                        |
|      |                                |         |                  |          |          |        |       |                |                        |