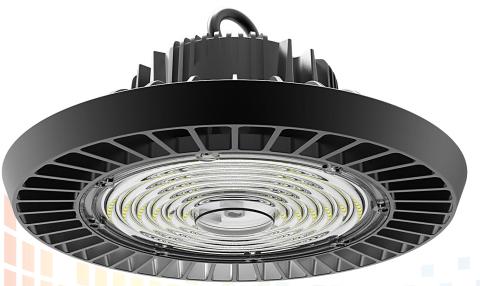

Keto LED High Bay IP65 High Powered

- Tough and lightweight aluminium construction
- High efficiency
- IP65 rated for indoor/outdoor use
- Glass-free lens suitable for farming and agriculture
- Driver housing away from body to maximise ventilation and dissipate heat

60° or 90° Beam Angle High Grade Heat Dissipation Suitable for industrial, commercial, farming, agriculture and food preparation areas

Low Glare UGR<25

| Code  | Product Name                 | Watts | Colour           | Useful Lumens | Total Lumens | Beam Angle | Diameter | Height | MOQ |
|-------|------------------------------|-------|------------------|---------------|--------------|------------|----------|--------|-----|
| 12431 | Keto Integrated LED High Bay | 100W  | 4000K Cool White | 9800lm        | 13000lm      | 90°        | 275mm    | 166mm  | 1   |
| 12448 | Keto Integrated LED High Bay | 150W  | 4000K Cool White | 14500lm       | 18000lm      | 90°        | 285mm    | 166mm  | 1   |
| 12455 | Keto Integrated LED High Bay | 200W  | 4000K Cool White | 19100lm       | 24000lm      | 90°        | 305mm    | 183mm  | 1   |
| 12462 | Keto Integrated LED High Bay | 100W  | 4000K Cool White | 9800lm        | 13000lm      | 60°        | 275mm    | 166mm  | 1   |
| 12479 | Keto Integrated LED High Bay | 150W  | 4000K Cool White | 14500lm       | 18000lm      | 60°        | 285mm    | 166mm  | 1   |
| 12486 | Keto Integrated LED High Bay | 200W  | 4000K Cool White | 19100lm       | 24000lm      | 60°        | 305mm    | 183mm  | 1   |