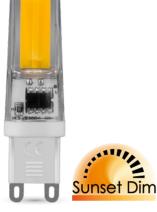

## LED G9 Sunset Dim

A++ Energy Rated LED G9 Dimmable lamp for display and accent light fixtures. Dims from 2800K to 2200K and features a miniature design that closely resembles the shape and size of a Halogen G9, making the lamp ideal for direct retrofit into existing fittings.

- 30,000 hour life
- 50,000 switching cycles
- Features Sunset Dim technology; as the lamp is dimmed the colour temperature becomes warmer to recreate the cosy feeling of a traditional lamp
- 2800K warm white at full power; 2200K extra warm white when dimmed to 10%
- DuoDim<sup>™</sup> Technology compatible with both leading and trailing edge dimmers\*