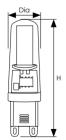

For indoor use only Instant full light

• Recommended for indoor use only

| Product<br>Code | Watts<br>(W) | Volts<br>(V) | Cap | Colour Appearance and Temperature (K)         | Total<br>Lumens<br>(lm) | Energy Saving<br>Halogen<br>Equivalent (W) | Dimensio<br>Dia | ns (mm)<br>H | Energy<br>Rating | Order<br>Qty |
|-----------------|--------------|--------------|-----|-----------------------------------------------|-------------------------|--------------------------------------------|-----------------|--------------|------------------|--------------|
| Single Co       | ırton        |              |     |                                               |                         |                                            |                 |              |                  |              |
| 9974            | 3            | 240          | G9  | 2800K Warm White to<br>2200K Extra Warm White | 300                     | 28                                         | 17              | 58           | A**              | 1            |