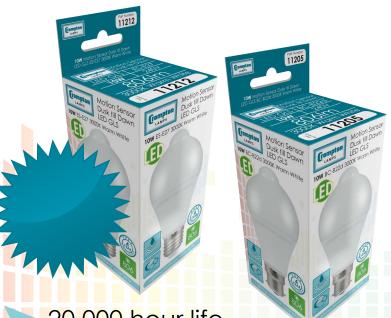

## **10W** LED GLS Dusk till Dawn with PIR Sensor

automatically illuminates during periods of low light when motion is detected and turns off in daylight

50,000 switching cycles

2 metre motion sensor range

3000K warm white colour

For outdoor use only in a suitable IP65 rated fitting

Exact equivalent brightness for 60W incandescent GLS lamp Lightweight Thermal Plastic heat dissipating body

Dusk till Dawn automatically illuminates during periods of low light

PIR Motion Sensor
automatically illuminates
when motion detected

| Code  | Product Name                    | Watts | Сар     | Colour           | Total Lumens | Diameter | Height | Energy Rating Price |
|-------|---------------------------------|-------|---------|------------------|--------------|----------|--------|---------------------|
| 11205 | Dusk till Dawn LED GLS with PIR | 10    | BC-B22d | 3000K Warm White | 806lm        | 60mm     | 112mm  | A*                  |
| 11212 | Dusk till Dawn LED GLS with PIR | 10    | ES-E27  | 3000K Warm White | 806lm        | 60mm     | 112mm  | A <sup>+</sup>      |