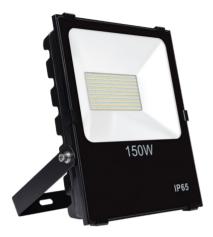

## Atlas LED Commercial Floodlights

Mains operated IP65 Commercial LED Floodlights, ideal for illuminating large areas such as company car parks, industrial grounds or up-lighting buildings.

- Die-cast aluminium with tempered glass lens IK04 Ratina
- 30,000 hours average rated life
- 15,000 switching cycles
- Black powder coating
- IP65 rated suitable for outdoor use
- Adjustable bracket to 180°
- 110° beam angle
- Fitted with 1m TRS cable
- Ambient operating temperature -20°C to 45°C
- Instant full light