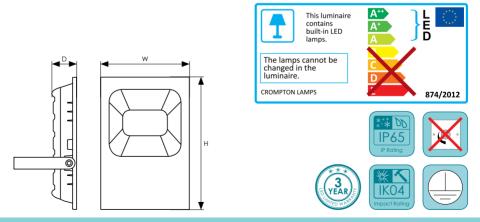

| Product<br>Code | Watts<br>(W) | Volts<br>(V) | Colour<br>Temp<br>(K) | Useful<br>Lumens<br>(Im) | Total<br>Lumens<br>(Im) | Beam<br>Angle | Dimensions<br>(mm) |     |    | Weight<br>(kg) | Order<br>Qty |
|-----------------|--------------|--------------|-----------------------|--------------------------|-------------------------|---------------|--------------------|-----|----|----------------|--------------|
|                 |              |              |                       |                          |                         |               | W                  | н   | D  |                |              |
| Single Carton   |              |              |                       |                          |                         |               |                    |     |    |                |              |
| 12103           | 100          | 240          | 4000                  | 8,400                    | 9,900                   | 110°          | 257                | 340 | 59 | 3.4            | 1            |
| 12110           | 150          | 240          | 4000                  | 13,200                   | 15,600                  | 110°          | 280                | 374 | 63 | 4.1            | 1            |
| 12127           | 200          | 240          | 4000                  | 17,100                   | 20,200                  | 110°          | 299                | 414 | 69 | 5              | 1            |