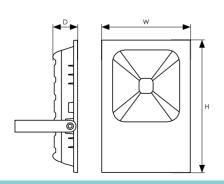

| Product<br>Code | Watts<br>(W) | Volts<br>(V) | Colour Temp<br>(K) | Useful<br>Lumens (Im) | Total<br>Lumens (lm) | Beam<br>Angle | Dimensions<br>(mm) |     | ns  | Order<br>Qty |
|-----------------|--------------|--------------|--------------------|-----------------------|----------------------|---------------|--------------------|-----|-----|--------------|
|                 |              |              |                    |                       |                      |               | W                  | Н   | D   |              |
| Single Carton   |              |              |                    |                       |                      |               |                    |     |     |              |
| 9134            | 100          | 240          | 4000               | 8300                  | 9000                 | 110°          | 255                | 280 | 90  | 1            |
| 9141            | 150          | 240          | 4000               | 11500                 | 13000                | 110°          | 290                | 365 | 90  | 1            |
| 9158            | 200          | 240          | 4000               | 16200                 | 18000                | 110°          | 350                | 435 | 100 | 1            |