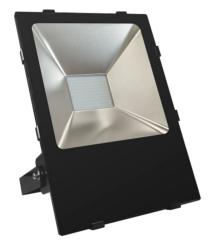

## Atlas 2 LED Commercial Floodlights

Mains operated IP65 Commercial LED Floodlights, ideal for illuminating large areas such as company car parks, industrial grounds or up-lighting buildings.

- Die-cast aluminium construction IK06
- Tempered glass lens IK04 Rating
- Black powder coating
- IP65 rated for indoor or outdoor use
- Adjustable bracket to 180°
- 110° Beam Angle
- Fitted with 1m VDE cable
- Ambient operating temperature -25°C to 50°C
- Instant full light