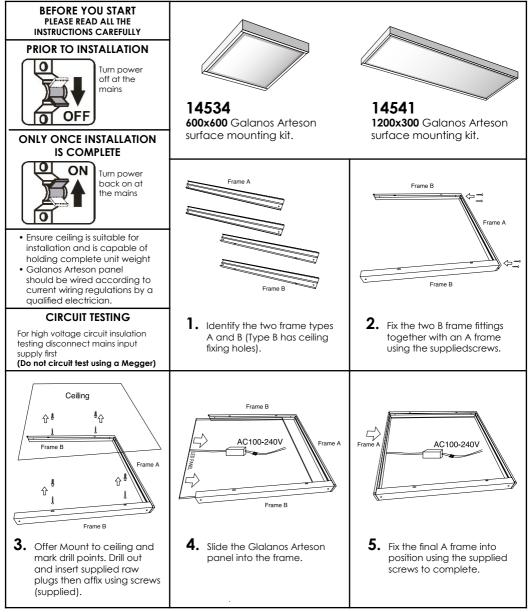

This instruction sheet is relevant to Phoebe Galanos Arteson Surface Mounting Kit with part codes: 14535, 14542. **THANK YOU for buying this PHOEBE LED product.** To help ensure this product gives complete satisfaction please only use it according to the following instructions, and then pass the instructions to the appropriate person for retention and future reference.