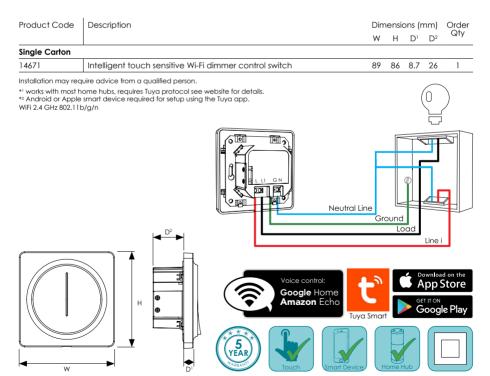

- Connects wirelessly with your home network, no bridge device required
- Home hub compatible\*1
- Smart device compatible, Tuya Smart app required\*2
- Supports 220W max of dimmable LED lamps, or 300W max of traditional lamps
- Not for use with smart/Wi-Fi controlled lamps
- Controll dimmable lights on 1 circuit by either touch, Tuya smart app or by voice control via a home hub
- Switch requires an AC neutral In feed from the lighting circuit (see wiring diagram)