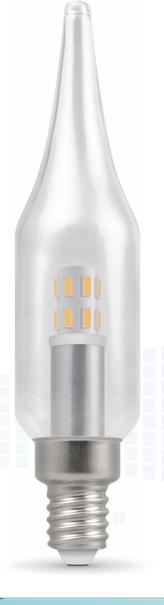

## Chandelier Candle

Flared Tip for Decorative Fittings

Uses same LED technology as our Award winning Manor Range LEDs

MES-E10 Miniature Screw Cap Equivalent to

15W

Traditional Candle

Crystal Clear Glass to create a sparkling light effect

## LED Chandelier Candle

| Code | Wattage | Voltage | Сар     | Colour Temp      | Dimmable | Diameter | Height | Lumen | Equivalent | Energy<br>Rating | Price |
|------|---------|---------|---------|------------------|----------|----------|--------|-------|------------|------------------|-------|
| 4016 | 2W      | 240V    | MES-E10 | 2700K Warm White | No       | 20mm     | 90mm   | 136lm | 15W        | A <sup>+</sup>   |       |