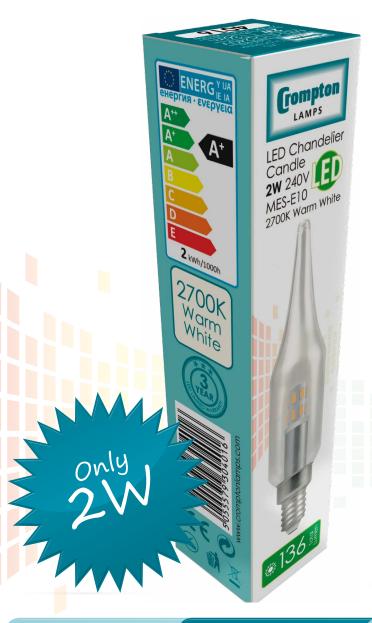

## Chandelier Candle

Flared Tip for Decorative Fittings

Uses same LED technology as our Award winning Manor Range LEDs

MES-E10 Miniature Screw Cap Equivalent to

15W

Traditional Candle

Crystal Clear Glass to create a sparkling light effect

## LED Chandelier Candle

| Code | Wattage | Voltage | Сар     | Colour Temp      | Dimmable | Diameter | Height | Lumen | Equivalent | Energy<br>Rating | Price |
|------|---------|---------|---------|------------------|----------|----------|--------|-------|------------|------------------|-------|
| 4016 | 2W      | 240V    | MES-E10 | 2700K Warm White | No       | 20mm     | 90mm   | 136lm | 15W        | A <sup>+</sup>   |       |