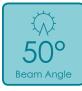

## 5W LED GU10 SMD

IP20 rated for indoor use

3000K warm white or 4000K cool white colour

| Code                                                                                                                         | Product Name | Watts | Colour           | Useful<br>Lumens | Total<br>Lumens | Beam Angle | Diameter | Height | Price |
|------------------------------------------------------------------------------------------------------------------------------|--------------|-------|------------------|------------------|-----------------|------------|----------|--------|-------|
| Single Carton - Dimmable*                                                                                                    |              |       |                  |                  |                 |            |          |        |       |
| LEDGU105WWSMD-DIM                                                                                                            | LED GU10 SMD | 5     | 3000K Warm White | 350lm            | 400lm           | 50°        | 50mm     | 54mm   |       |
| LEDGU105CWSMD-DIM                                                                                                            | LED GU10 SMD | 5     | 4000K Cool White | 350lm            | 400lm           | 50°        | 50mm     | 54mm   |       |
| Single Carton - Non-dimmable                                                                                                 |              |       |                  |                  |                 |            |          |        |       |
| LEDGU105WWSMD                                                                                                                | LED GU10 SMD | 5     | 3000K Warm White | 350lm            | 400lm           | 50°        | 50mm     | 54mm   |       |
| LEDGU105CWSMD                                                                                                                | LED GU10 SMD | 5     | 4000K Cool White | 350lm            | 400lm           | 50°        | 50mm     | 54mm   |       |
| *The lamp is compatible with most dimmer switches, please refer to website for up to date list of compatible dimmer switches |              |       |                  |                  |                 |            |          |        |       |