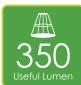

## 5W LED GU10 SMD

IP20 rated for indoor use

3000K warm white or 4000K cool white colour

| Code                                                                                                                         | Product Name | Watts | Colour           | Useful<br>Lumens | Total<br>Lumens | Beam Angle | Diameter | Height | Price |
|------------------------------------------------------------------------------------------------------------------------------|--------------|-------|------------------|------------------|-----------------|------------|----------|--------|-------|
| Single Carton - Dimmable*                                                                                                    |              |       |                  |                  |                 |            |          |        |       |
| LEDGU105WWSMD-DIM                                                                                                            | LED GU10 SMD | 5     | 3000K Warm White | 350lm            | 400lm           | 50°        | 50mm     | 54mm   |       |
| LEDGU105CWSMD-DIM                                                                                                            | LED GU10 SMD | 5     | 4000K Cool White | 350lm            | 400lm           | 50°        | 50mm     | 54mm   |       |
| Single Carton - Non-dimmable                                                                                                 |              |       |                  |                  |                 |            |          |        |       |
| LEDGU105WWSMD                                                                                                                | LED GU10 SMD | 5     | 3000K Warm White | 350lm            | 400lm           | 50°        | 50mm     | 54mm   |       |
| LEDGU105CWSMD                                                                                                                | LED GU10 SMD | 5     | 4000K Cool White | 350lm            | 400lm           | 50°        | 50mm     | 54mm   |       |
| *The lamp is compatible with most dimmer switches, please refer to website for up to date list of compatible dimmer switches |              |       |                  |                  |                 |            |          |        |       |