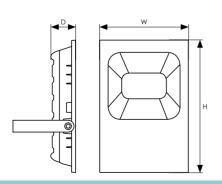

| Product<br>Code | Watts<br>(W) | Volts<br>(V) | Colour<br>Temp<br>(K) | Useful<br>Lumens<br>(lm) | Total<br>Lumens<br>(lm) | Beam<br>Angle | Dimensions<br>(mm) |     |    | Weight<br>(kg) | Order<br>Qty |
|-----------------|--------------|--------------|-----------------------|--------------------------|-------------------------|---------------|--------------------|-----|----|----------------|--------------|
|                 |              |              |                       |                          |                         |               | W                  | Н   | D  |                |              |
| Single Carton   |              |              |                       |                          |                         |               |                    |     |    |                |              |
| 12103           | 100          | 240          | 4000                  | 8,400                    | 9,900                   | 110°          | 257                | 340 | 59 | 3.4            | 1            |
| 12110           | 150          | 240          | 4000                  | 13,200                   | 15,600                  | 110°          | 280                | 374 | 63 | 4.1            | 1            |
| 12127           | 200          | 240          | 4000                  | 17,100                   | 20,200                  | 110°          | 299                | 414 | 69 | 5              | 1            |