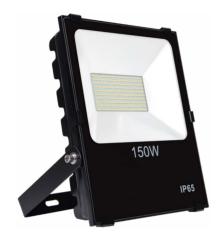

## Atlas LED Commercial Floodlights

Mains operated IP65 Commercial LED Floodlights, ideal for illuminating large areas such as company car parks, industrial grounds or up-lighting buildings.

- Die-cast aluminium with tempered glass lens IK04 Rating
- 30,000 hours average rated life
- 15,000 switching cycles
- Black powder coating
- IP65 rated for indoor or outdoor use
- 4000K colour temperature
- Adjustable bracket to 180°
- 110° beam angle
- Fitted with 1m TRS cable
- Instant full light

| Product<br>Code | Watts<br>(W) | Volts<br>(V) | Colour<br>Temp<br>(K) | Useful<br>Lumens<br>(lm) | Total<br>Lumens<br>(lm) | Beam<br>Angle | Dimensions<br>(mm) |     |    | Weight<br>(kg) | Order<br>Qty |
|-----------------|--------------|--------------|-----------------------|--------------------------|-------------------------|---------------|--------------------|-----|----|----------------|--------------|
|                 |              |              |                       |                          |                         |               | W                  | Н   | D  |                |              |
| Single Carton   |              |              |                       |                          |                         |               |                    |     |    |                |              |
| 12103           | 100          | 240          | 4000                  | 8,400                    | 9,900                   | 110°          | 257                | 340 | 59 | 3.4            | 1            |
| 12110           | 150          | 240          | 4000                  | 13,200                   | 15,600                  | 110°          | 280                | 374 | 63 | 4.1            | 1            |
| 12127           | 200          | 240          | 4000                  | 17,100                   | 20,200                  | 110°          | 299                | 414 | 69 | 5              | 1            |