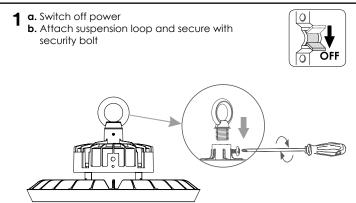

2 a. Attach Keto High Bay via mounting ring to mount surface using wire, chain, hook or other suitable method

3 a. 240V mains cable connection should be made with a suitable IP65 junction box when using outdoors or damp environment