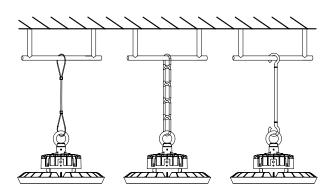

2 a. Attach Keto High Bay via mounting ring to mount surface using wire, chain, hook or other suitable method

3 a. 240V mains cable connection should be made with a suitable IP65 junction box when using outdoors or damp environment