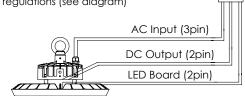

- ▲ a. Ensure minimum distance from luminaire to lighted objects
  - b. Turn on power, Installation complete

- **Emergency** Wiring Diagram
- a. 240V mains cable connection should be made with a suitable IP65 junction box when using outdoors or damp environment
- b. Connect to mains using the pre-wired input cable according to current wiring regulations (see diagram)

N (±)

L-SW

**(** 

Emergency Kit

Ν

Images are for information only. Phoebe LED shall not be held liable for improper operation of the luminaire in circumstances where procedures and specifications have not been followed correctly. Crompton Lamps Limited 2021.