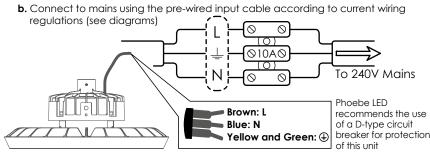

## Warning

- 1. Installation only to be carried out by a qualified electrician
- 2. Must be installed on a heavy duty structure capable of withstanding 3x weight of the unit
- 3. Use suitable mounting fixtures that will securely anchor the unit to your surface 4. 240V mains cable connection should be made with a suitable IP65 junction box
- 5. Phoebe LED recommends the use of a D-type circuit breaker for protection of this unit
- 6. Do not operate if product is damaged

- ▲ a. Ensure minimum distance from luminaire to lighted objects
  - b. Turn on power, Installation complete

- **Emergency** Wiring Diagram
- a. 240V mains cable connection should be made with a suitable IP65 junction box when using outdoors or damp environment
- b. Connect to mains using the pre-wired input cable according to current wiring regulations (see diagram)