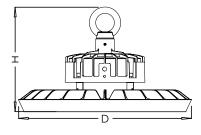

**Emergency Module** 

| Standard<br>Code | Emergency<br>code | Power<br>(W) | Beam<br>Angle | Colour<br>Temp (K) | Dimensions (mm) |     |                |
|------------------|-------------------|--------------|---------------|--------------------|-----------------|-----|----------------|
|                  |                   |              |               |                    | D               | Н   | Weight<br>(kg) |
| 12431            | 15029             | 100          | 90°           | 4000               | <b>Ø</b> 275    | 166 | 2              |
| 12448            | 15036             | 150          | 90°           | 4000               | <b>Ø</b> 285    | 166 | 2.3            |
| 12455            | 15043             | 200          | 90°           | 4000               | Ø305            | 183 | 3              |
| 12462            | 15050             | 100          | 60°           | 4000               | Ø275            | 166 | 2              |
| 12479            | 15067             | 150          | 60°           | 4000               | Ø285            | 166 | 2.3            |
| 12486            | 15074             | 200          | 60°           | 4000               | <b>Ø</b> 305    | 183 | 3              |