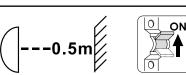

- ▲ a. Ensure minimum distance from luminaire to lighted objects
  - b. Turn on power, Installation complete

- **Emergency** Wiring Diagram
- a. 240V mains cable connection should be made with a suitable IP65 junction box when using outdoors or damp environment
- b. Connect to mains using the pre-wired input cable according to current wiring regulations (see diagram)