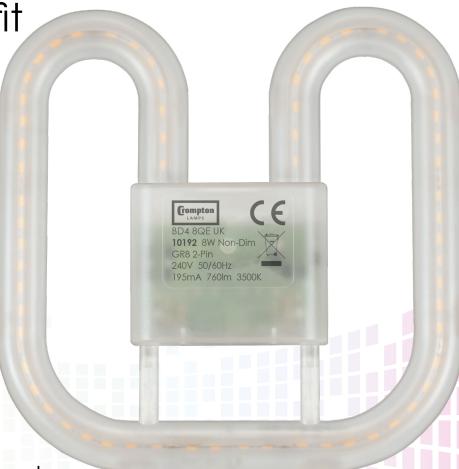

LED 2D Retrofit

direct replacement into most 2D fittings with no re-wiring\*

40,000 hour life

835 - 3500K white colour

Not suitable for emergency lighting

Not suitable for dimming

A/A+ Energy Efficiency Outdoor use
when placed in a suitable
1P65 rated fitting

GR8 2-Pin for use with magnetic ballasts GR109 4-Pin for use with high frequency electronic ballasts

| Co  | de                                                                                                                                  | Product Name    | Watts | Сар         | Colour          | Total Lumens | Compact Fluorescent 2D Equivalent Watts | Width | Height | MOQ |  |
|-----|-------------------------------------------------------------------------------------------------------------------------------------|-----------------|-------|-------------|-----------------|--------------|-----------------------------------------|-------|--------|-----|--|
| 101 | 92                                                                                                                                  | LED 2D Retrofit | W8    | GR8 2-Pin   | 835 3500K White | 760lm        | 16W                                     | 138mm | 138mm  | 1   |  |
| 102 | 208                                                                                                                                 | LED 2D Retrofit | W8    | GR10q 4-Pin | 835 3500K White | 760lm        | 16W                                     | 138mm | 138mm  | 1   |  |
| 102 | 222                                                                                                                                 | LED 2D Retrofit | 16W   | GR10q 4-Pin | 835 3500K White | 1350lm       | 28W                                     | 200mm | 200mm  | 1   |  |
|     | * See website for list of compatible ballasts.  The performance of this lamp is determined by the fitting to which it is installed. |                 |       |             |                 |              |                                         |       |        |     |  |