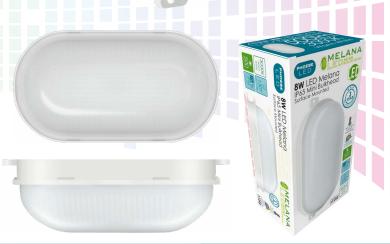

## Melana LED Mini Bulkhead

Mains operated energy efficient integrated LED mini bulkhead.

- Suitable for wall or ceiling mounting, indoors or outdoors
- Fully IP65 rated suitable for outdoor use
- Long life 15,000 hours maintenance free operation
- 130° beam angle
- 3000K warm white colour temperature
- Colour rendering index Ra≥80
- White finish with opal diffuser
- Constructed from tough
- Instant full light
- Not suitable for dimming

Constructed from Tough Polycarbonate Ideal for use In Patios and Gardens

IP65 Rated
Suitable for use
Outdoors

Ideal lighting source for sheds and outbuildings

Code Product Name

Colour

waits

Total Lumens

Beam Angle Height

Width

Depth

Price

11243 Melana Mini IP65 LED bulkhead

3000K Warm White

810.5W

500lm

130°