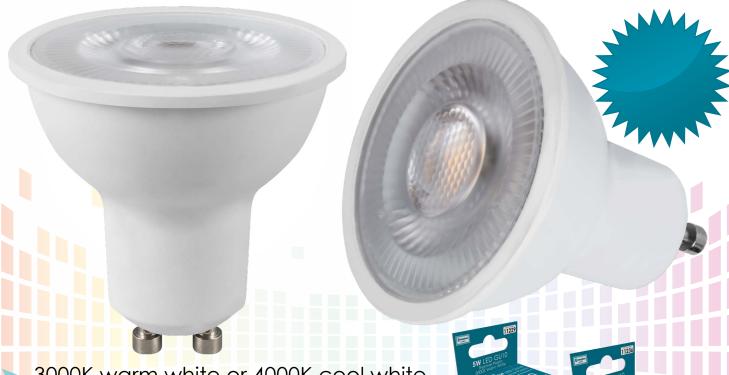

**5W** GU10 Thermal Plastic
Constructed from a heat dissapating thermal plastic body

- 3000K warm white or 4000K cool white colour options
- Colour rendering index Ra≥80
- Suitable for fire rated downlights
- Not suitable for dimming
- Recommended for indoor use only

Suitable for Fire Rated Downlights Thermal Plastic Heat Dissapating Body

380 Beam Angle

| Code  | Product Name                 | Watts | Colour           | Useful Lumens | Total Lumens | Beam Angle | Diameter | Height | Price |
|-------|------------------------------|-------|------------------|---------------|--------------|------------|----------|--------|-------|
| 11229 | LED GU10 Thermal Plastic SMD | 5     | 3000K Warm White | 330lm         | 380lm        | 38°        | 50mm     | 53mm   |       |
| 11236 | LED GU10 Thermal Plastic SMD | 5     | 4000K Cool White | 340lm         | 390lm        | 38°        | 50mm     | 53mm   |       |