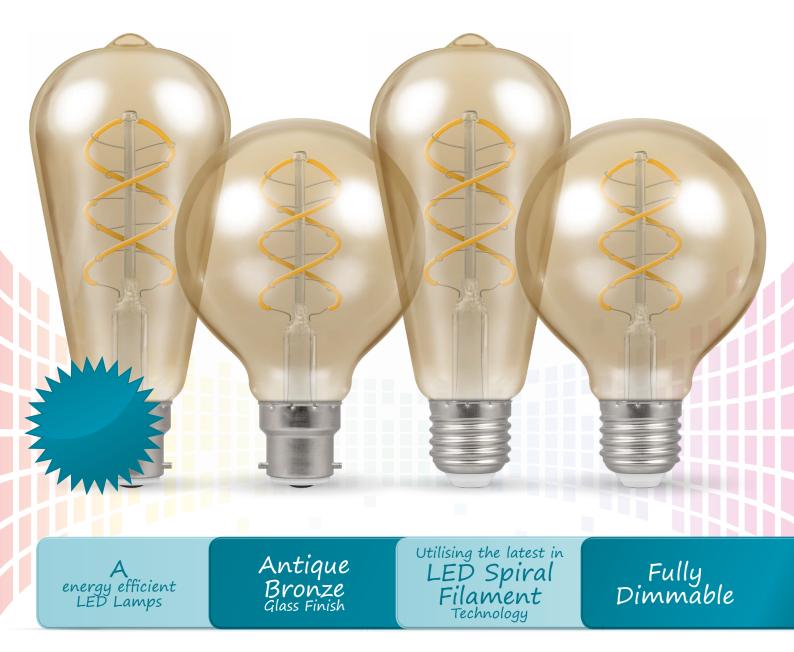

## LED Antique-Bronze Spiral Filament Range

## LED Antique-Bronze Spiral Filament Range

| Code | Description              | Сар     | Wattage | Colour Temp            | Lumen | Life       | CRi | Diameter | Height | Energy<br>Rating | Price |
|------|--------------------------|---------|---------|------------------------|-------|------------|-----|----------|--------|------------------|-------|
| 6591 | LED ST64 Spiral Filament | BC-B22d | 6W      | 2200K Extra Warm White | 250lm | 15,000 hrs | ≥80 | 64mm     | 138mm  | A                |       |
| 6607 | LED ST64 Spiral Filament | ES-E27  | 6W      | 2200K Extra Warm White | 250m  | 15,000 hrs | ≥80 | 64mm     | 140mm  | Α                |       |
| 6614 | LED G80 Spiral Filament  | BC-B22d | 6W      | 2200K Extra Warm White | 250lm | 15,000 hrs | ≥80 | 80mm     | 120mm  | A                |       |
| 6621 | LED G80 Spiral Filament  | ES-E27  | 6W      | 2200K Extra Warm White | 250lm | 15,000 hrs | ≥80 | 80mm     | 122mm  | Α                |       |